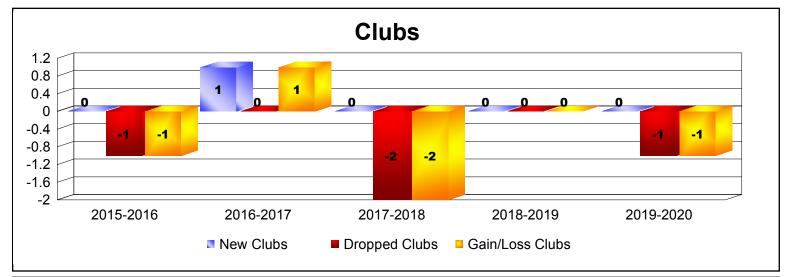

District 39 E

As of December 2019 Cumulative

| Year      | New<br>Clubs | Dropped<br>Clubs | Gain/<br>Loss<br>Clubs | New<br>Members | Charter<br>Members | Reinstate<br>Members | Transfer<br>Members | Total<br>Member<br>Added | Total<br>Members<br>Dropped | Gain/<br>Loss<br>Members |
|-----------|--------------|------------------|------------------------|----------------|--------------------|----------------------|---------------------|--------------------------|-----------------------------|--------------------------|
| 2015-2016 | 0            | -1               | -1                     | 48             | 0                  | 2                    | 1                   | 51                       | -40                         | 11                       |
| 2016-2017 | 1            | 0                | 1                      | 56             | 23                 | 2                    | 1                   | 82                       | -47                         | 35                       |
| 2017-2018 | 0            | -2               | -2                     | 44             | 0                  | 2                    | 2                   | 48                       | -84                         | -36                      |
| 2018-2019 | 0            | 0                | 0                      | 30             | 0                  | 8                    | 1                   | 39                       | -85                         | -46                      |
| 2019-2020 | 0            | -1               | -1                     | 9              | 0                  | 0                    | 0                   | 9                        | -13                         | -4                       |
| Average   | 0            | -1               | -1                     | 37             | 5                  | 3                    | 1                   | 46                       | -54                         | -8                       |