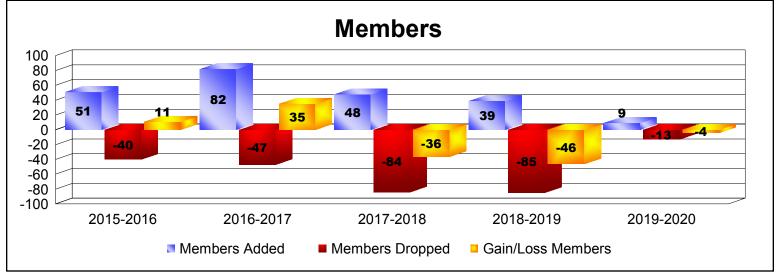

District 39 E

As of December 2019 Cumulative

| Year      | New<br>Clubs | Dropped<br>Clubs | Gain/<br>Loss<br>Clubs | New<br>Members | Charter<br>Members | Reinstate<br>Members | Transfer<br>Members | Total<br>Member<br>Added | Total<br>Members<br>Dropped | Gain/<br>Loss<br>Members |
|-----------|--------------|------------------|------------------------|----------------|--------------------|----------------------|---------------------|--------------------------|-----------------------------|--------------------------|
| 2015-2016 | 0            | -1               | -1                     | 48             | 0                  | 2                    | 1                   | 51                       | -40                         | 11                       |
| 2016-2017 | 1            | 0                | 1                      | 56             | 23                 | 2                    | 1                   | 82                       | -47                         | 35                       |
| 2017-2018 | 0            | -2               | -2                     | 44             | 0                  | 2                    | 2                   | 48                       | -84                         | -36                      |
| 2018-2019 | 0            | 0                | 0                      | 30             | 0                  | 8                    | 1                   | 39                       | -85                         | -46                      |
| 2019-2020 | 0            | -1               | -1                     | 9              | 0                  | 0                    | 0                   | 9                        | -13                         | -4                       |
| Average   | 0            | -1               | -1                     | 37             | 5                  | 3                    | 1                   | 46                       | -54                         | -8                       |